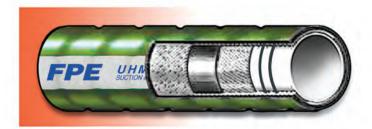

TUBE White, FDA, UHMW-PE **REINFORCEMENT** Spiral-plied synthetic fiber, dual wire helix & copper static wire **TEMP. RANGE** -31 to 212° F RECOMMENDED CLEANING CIP, COP

**COVER** Green Thermoplastic w/white stripe

**FPE** contains an added layer of protection for those applications where static discharge is a concern.