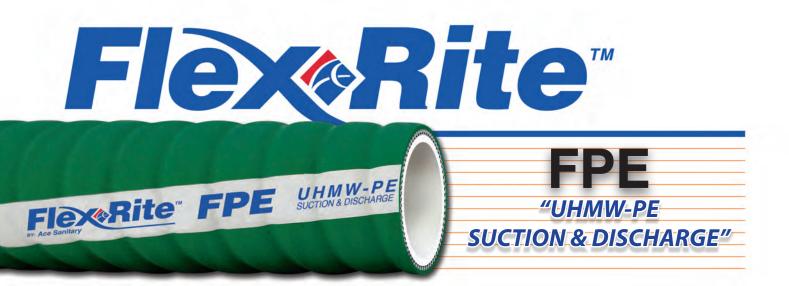

## ...durable for challenging applications!

**FPE** is an economical alternative for fluoropolymer lined hose. With a low **friction** cover it's a significant addition to our chemical hose line. Extra flexible suction and delivery hose suitable for distilled spirits and distillation by-products with alcohol concentration up to 96%. This Phthalates-free tube, tested in compliance with 1907/2006/CE (REACH), handles the majority of common industrial chemicals in pressure, gravity and suction applications. In addition, the abrasion resistant tube & positive grounding capabilities make it suitable for powder and slurry transfer applications. FPE is crush and kink resistant and durable for challenging applications.

TUBE White, FDA, UHMW-PE **REINFORCEMENT** Spiral-plied synthetic fiber, dual wire helix & copper static wire **TEMP. RANGE** -31 to 212° F RECOMMENDED CLEANING CIP, COP

**COVER** Green Thermoplastic w/white stripe